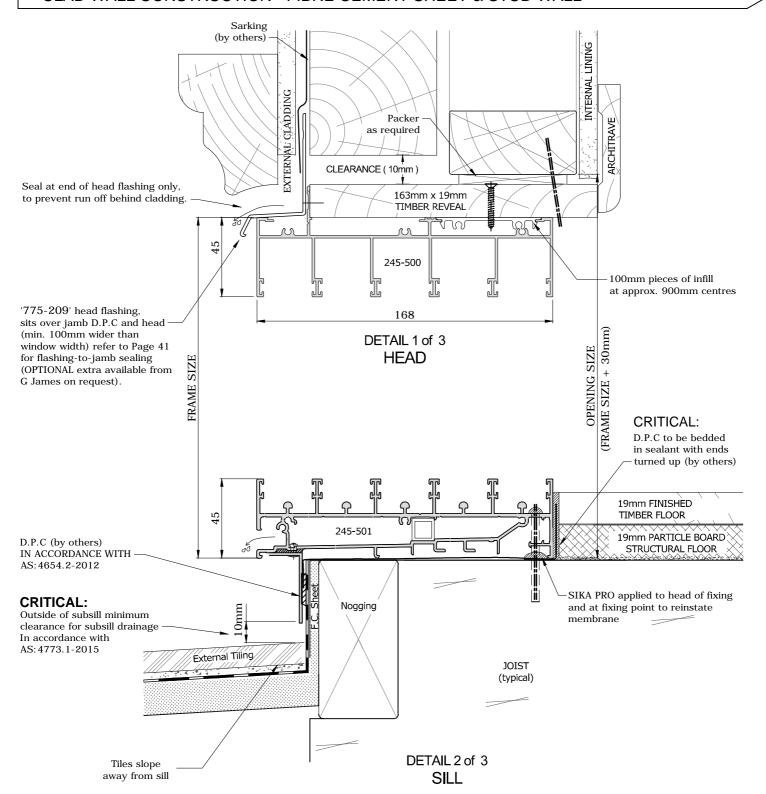

## 246 SERIES 5-TRACK SLIDING DOOR (168mm FRAME) CLAD WALL CONSTRUCTION - FIBRE CEMENT SHEET & STUD WALL

1 of 3

Fixings shown are for illustration purposes only. All fixings to be assessed by a G.James Engineer to suit the design criteria of the project. Sill must be level side-to-side, front-to-back, and supported at fixing points.