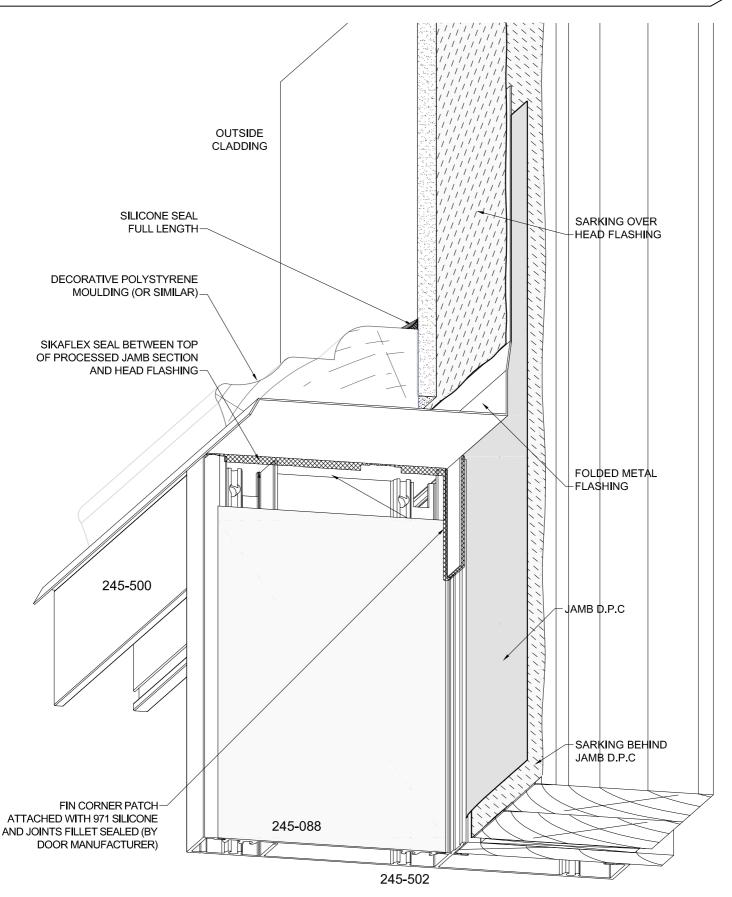

## RESIDENTIAL PRODUCT INSTALLATION GUIDE

**246 SERIES 5-TRACK SLIDING DOOR** (101mm FRAME)
CLAD WALL CONSTRUCTION - FIBRE CEMENT SHEET - FLASHING DETAIL