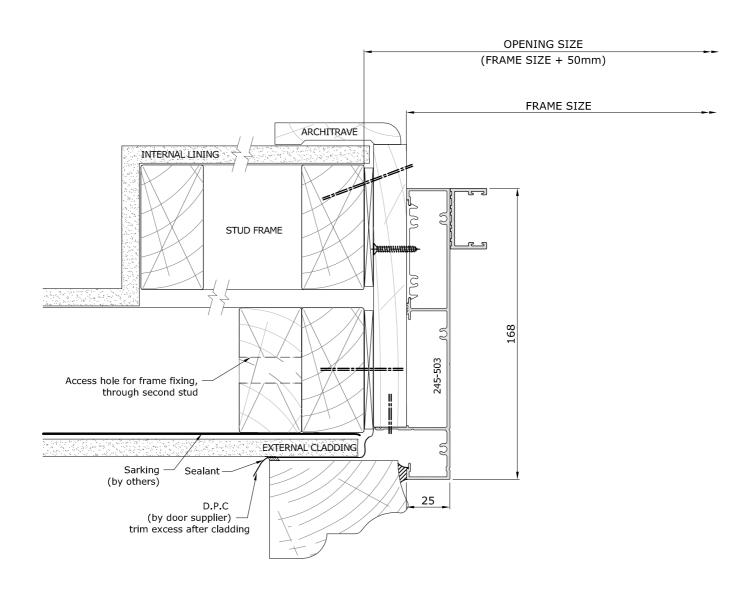

## RESIDENTIAL PRODUCT INSTALLATION GUIDE

246 SERIES 5-TRACK SLIDING DOOR (168mm FRAME)
CLAD WALL CONSTRUCTION - FIBRE CEMENT SHEET & STUD WALL

2 of 3

DETAIL 3 of 3 JAMB

<sup>▶</sup> Fixings shown are for illustration purposes only. All fixings to be assessed by a G.James Engineer to suit the design criteria of the project.