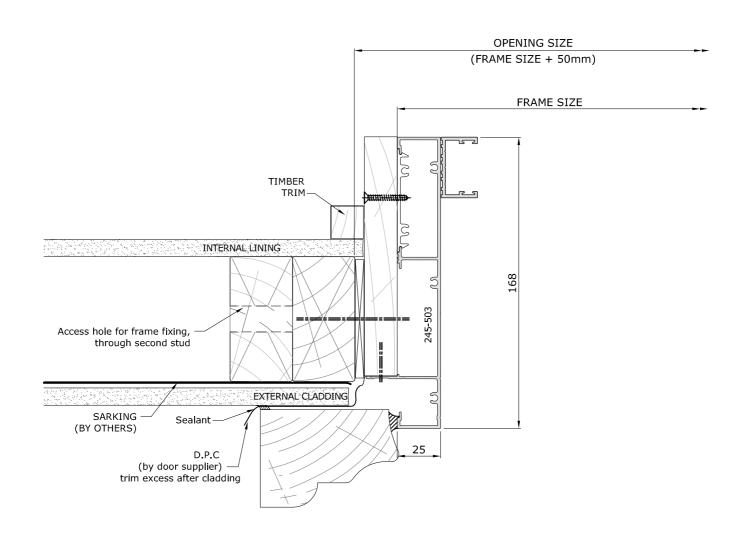

## RESIDENTIAL PRODUCT INSTALLATION GUIDE

**246 SERIES 5-TRACK SLIDING DOOR** (168mm FRAME)
CLAD WALL CONSTRUCTION - FIBRE CEMENT SHEET & STUD WALL (ALT.)

3 of 3

DETAIL 3 of 3 JAMB (ALT.)

<sup>▶</sup> Fixings shown are for illustration purposes only. All fixings to be assessed by a G.James Engineer to suit the design criteria of the project.